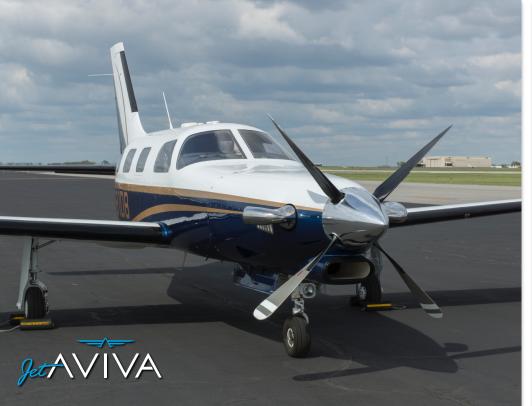

# **EXTERIOR & PAINT:**

Blanco White over Metallic Blue and Las Vegas Gold Metallic Accents.