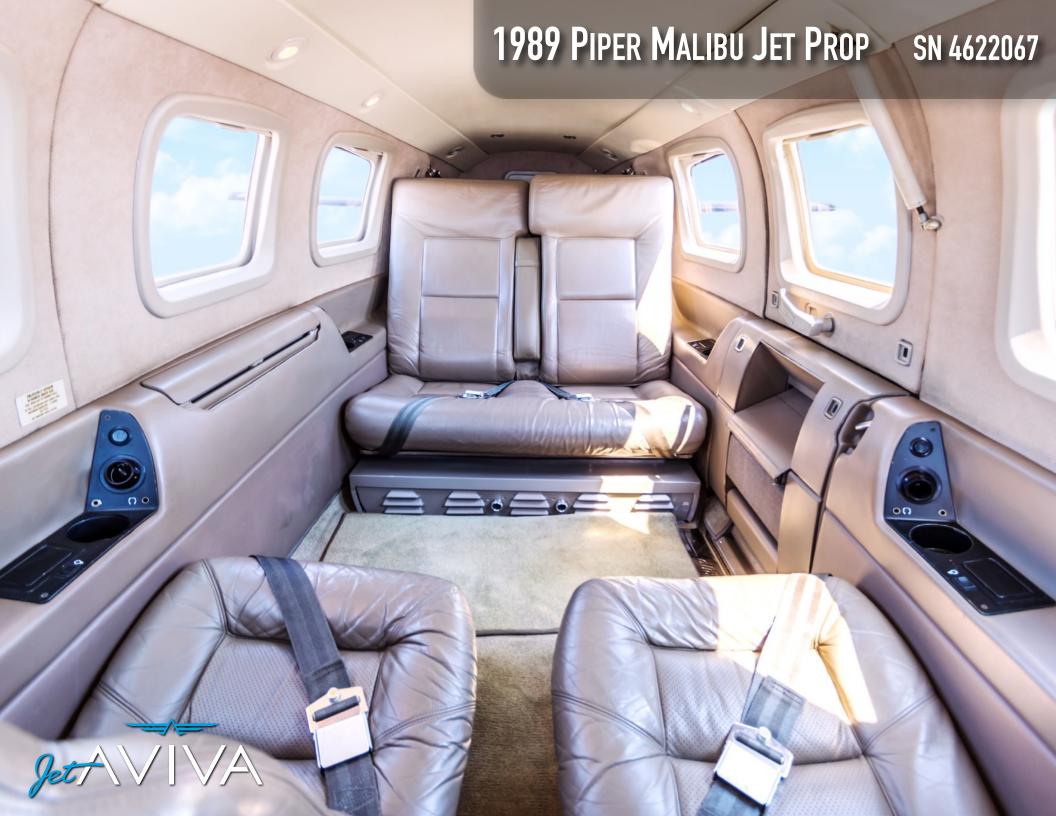

# INTERIOR & CABIN:

Light Gray Leather Seats w/Perforated Inserts, Gray Carpet.
Sheep Skin Pilot and Co-Pilot Inserts.

MORE INFO

www.jetAVIVA.com sales@jetaviva.com +1.512.410.0295