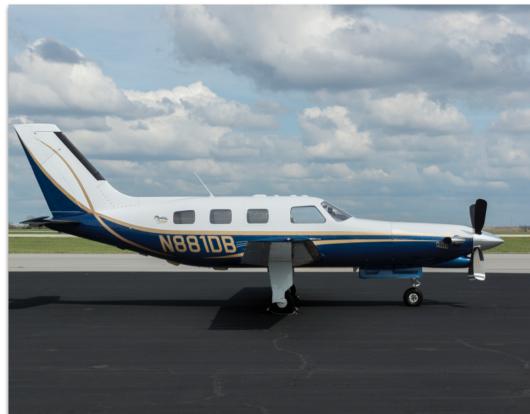

# **EXTERIOR & PAINT:**

Blanco White over Metallic Blue and Las Vegas Gold Metallic Accents.