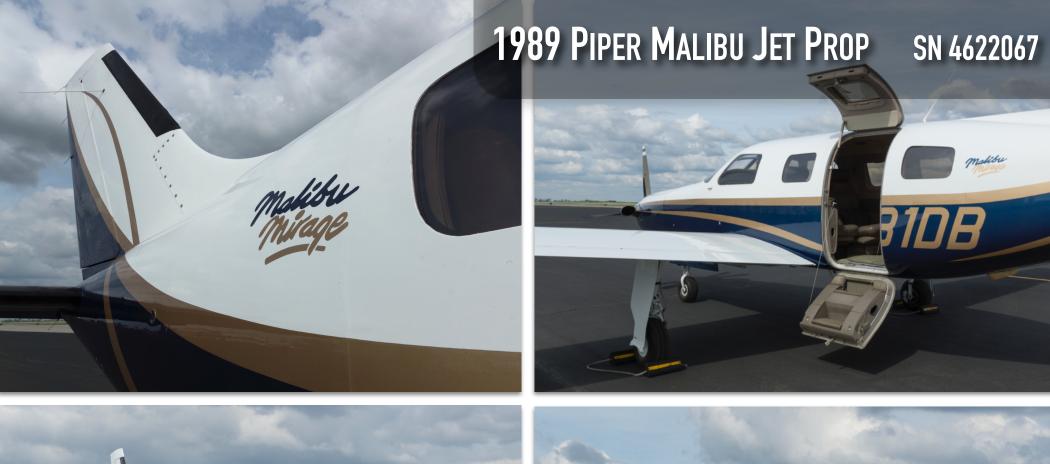

YEAR & MODEL: 1989 JET PROP

SERIAL NUMBER: 4622067

REGISTRATION: N881DB

AIRFRAME TT: 3811

**ENGINE TT: 2268 SNEW** 

LOCATION: KANSAS, USA

# **EXTERIOR & PAINT:**

Blanco White over Metallic Blue and Las Vegas Gold Metallic Accents.