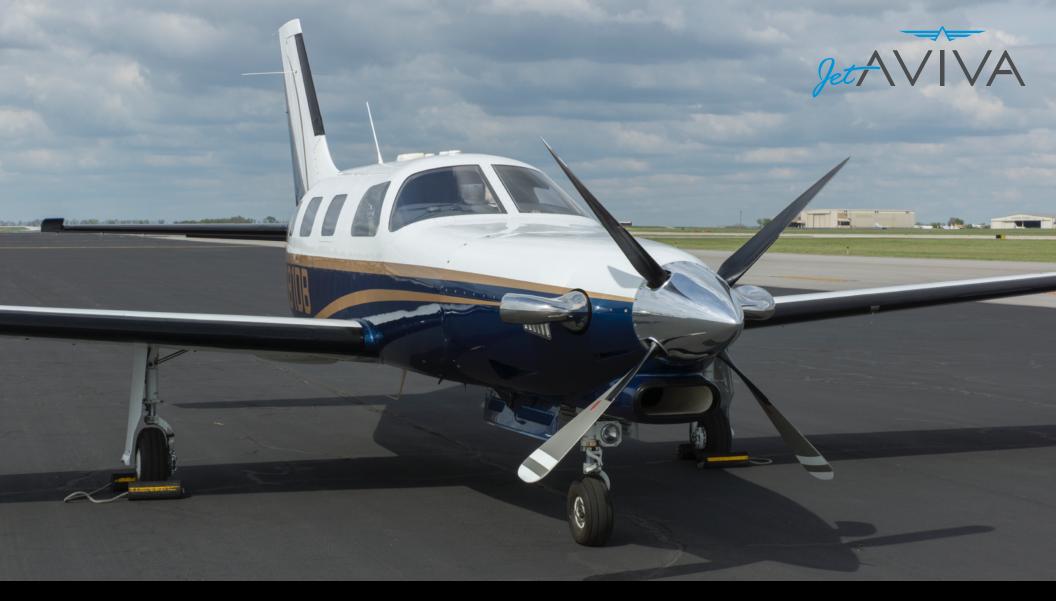

# **EXTERIOR & PAINT:**

Blanco White over Metallic Blue and Las Vegas Gold Metallic Accents.