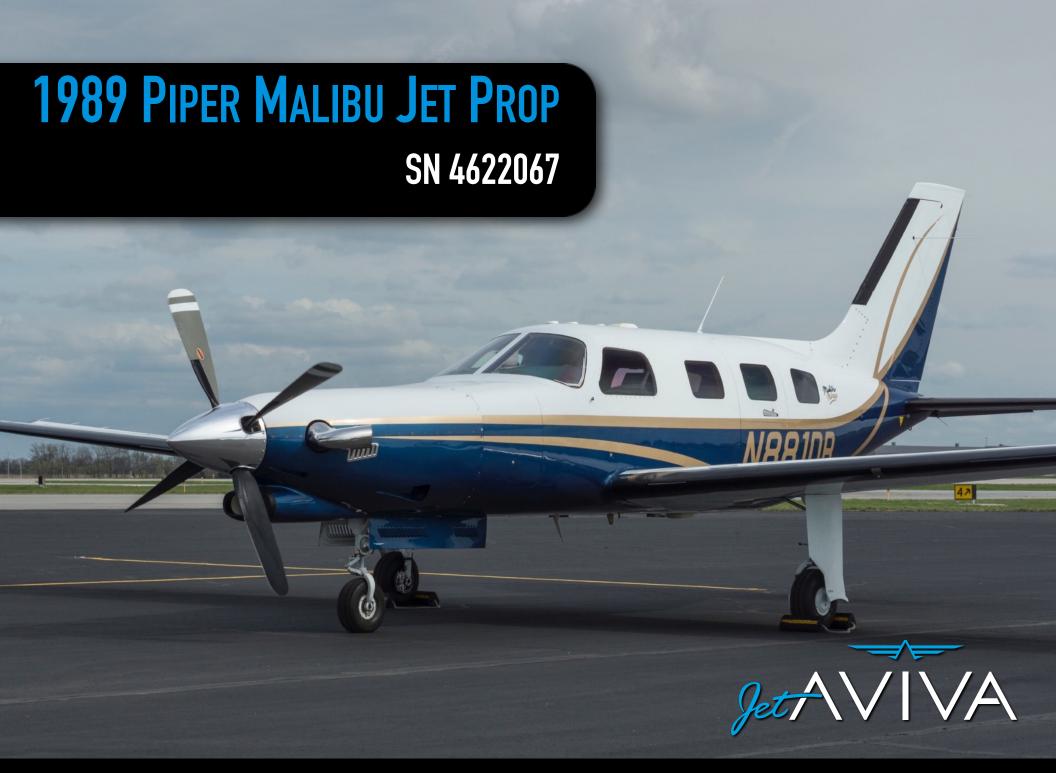

YEAR & MODEL: 1989 JET PROP

SERIAL NUMBER: 4622067

REGISTRATION: N881DB

AIRFRAME TT: 3811

**ENGINE TT: 2268 SNEW** 

LOCATION: KANSAS, USA

# **EXTERIOR & PAINT:**

Blanco White over Metallic Blue and Las Vegas Gold Metallic Accents.