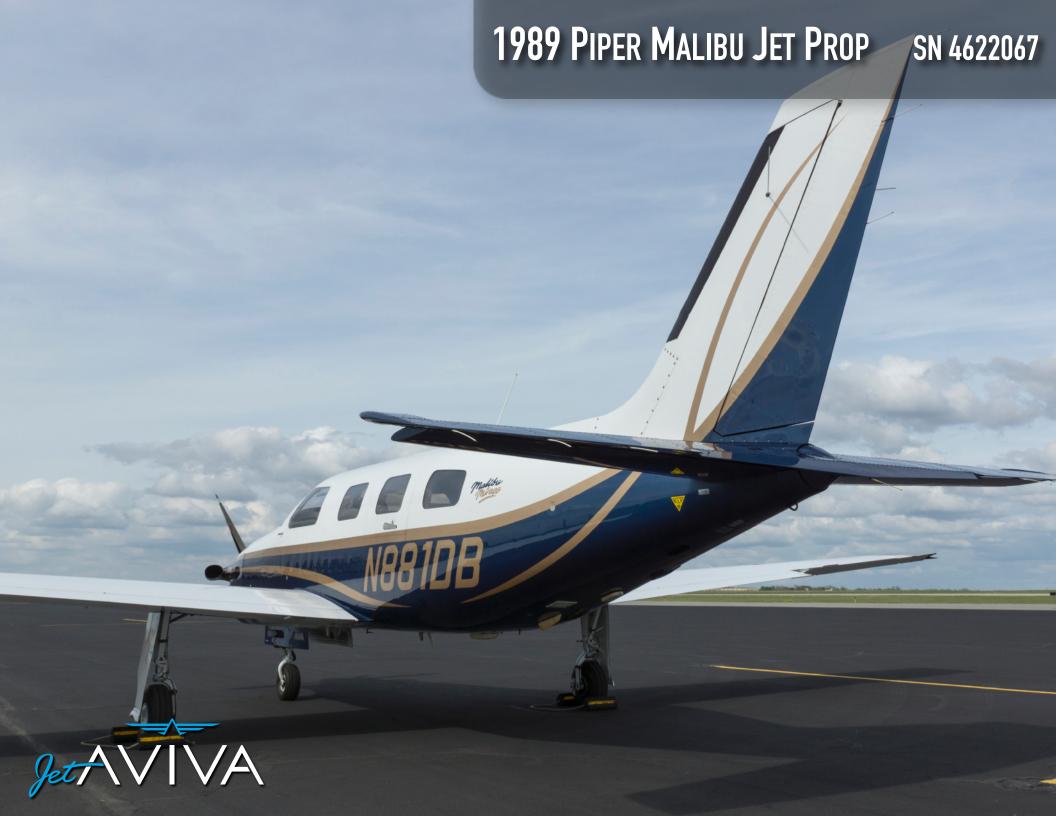

# **EXTERIOR & PAINT:**

Blanco White over Metallic Blue and Las Vegas Gold Metallic Accents.