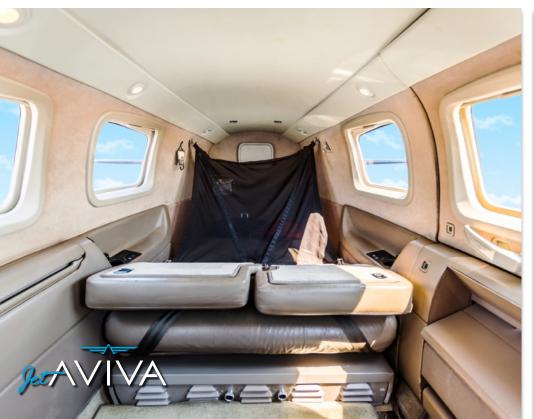

# INTERIOR & CABIN:

Light Gray Leather Seats w/Perforated Inserts, Gray Carpet.
Sheep Skin Pilot and Co-Pilot Inserts.

MORE INFO

www.jetAVIVA.com sales@jetaviva.com +1.512.410.0295