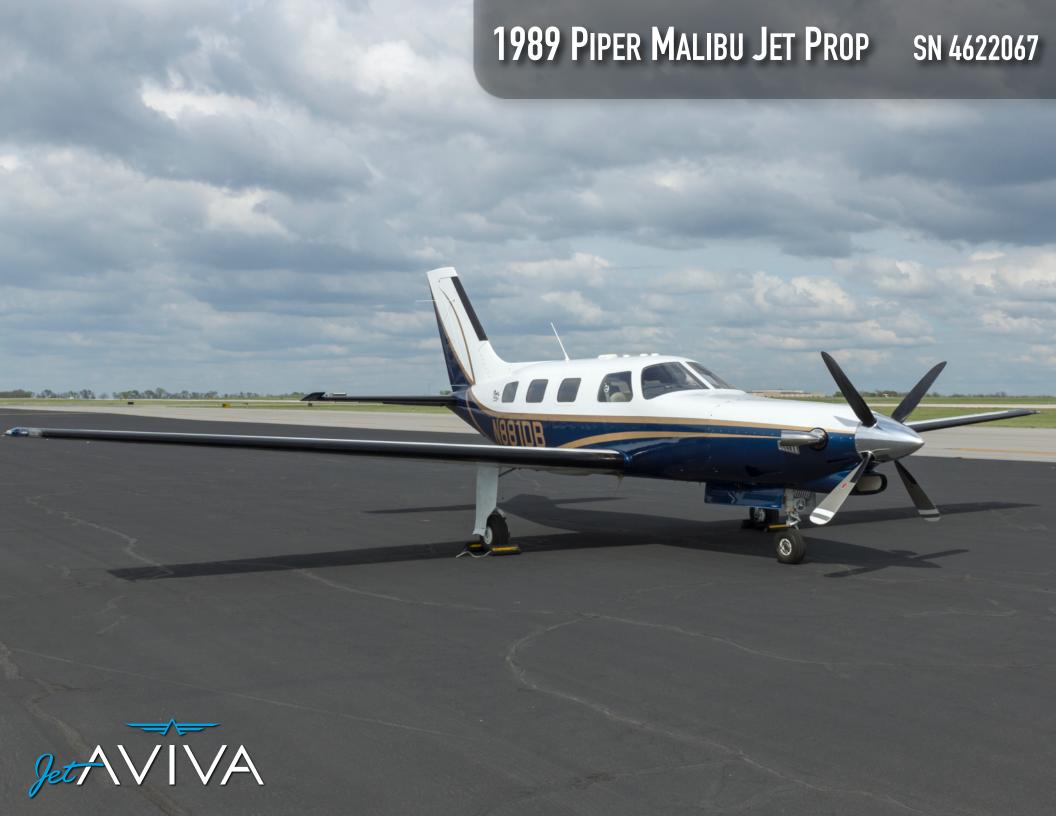

# **EXTERIOR & PAINT:**

Blanco White over Metallic Blue and Las Vegas Gold Metallic Accents.