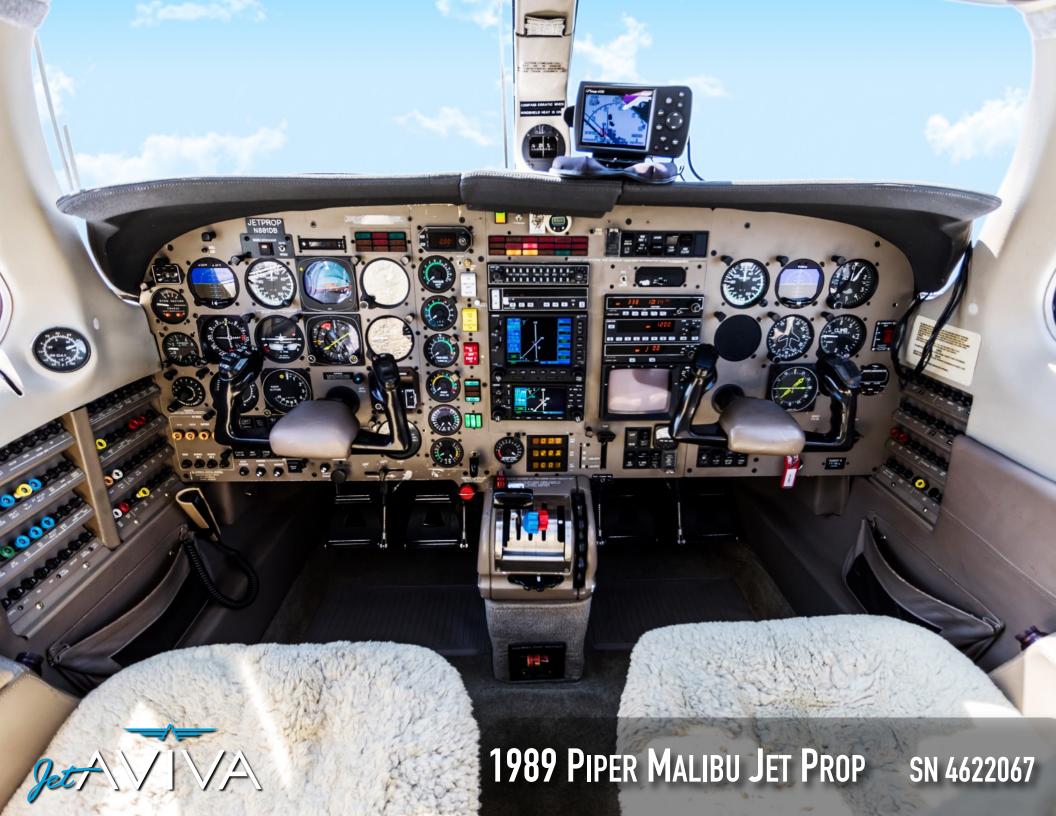

### **AVIONICS:**

Garmin 530W #1 Nav/Com/GPS/Moving Map Garmin 430W #2 Nav/Com/GPS/Moving Map Garmin 496 GPS Garmin GDL-69 Satellite WX KCS55A Slaved HSI and Dual Glideslopes KAS297B Altitude Pre-select KRA10 Radar Altimeter KN63 Digital DME w/Nav1/2 Switching KI229 Dual Needle RMI 406 ELT and Yaw Damper KFC-150 Autopilot/Flight Director KMA24H Audio Panel/Intercom WX-500 II Stormscope Shadin Flight Data Computer w/Fuel Flow Dual Transponders KT79 & KT76C Weatherscout Color Radar Autopilot Nav1/Nav2 Switching Skywatch and Roll Steering KR87 Digital ADF and 3 Artificial Horizons