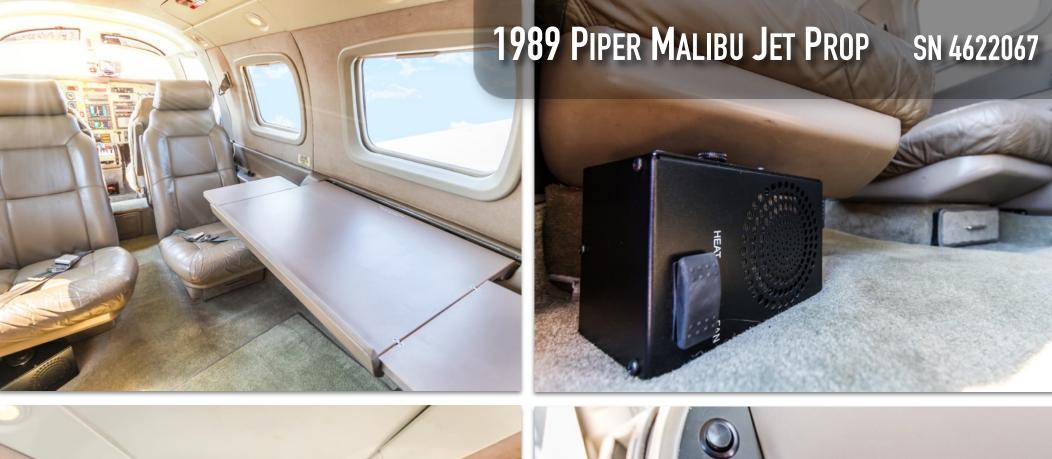

### **ADDITIONAL FEATURES:**

Certified Known-Ice **Full Corrosion Protection Emergency Oxygen System** Standby Electric Horizon w/Lithium Back Up Battery External Power Receptacle Lockable Fuel Caps Polished Spinner Fully Adjustable Crew Seats Lithium Back-up Battery Retractable Window Shades Writing Table Air Conditioning Co-pilots Instruments All-Leather Interior Malibu Aerospace LED Wing Tip Lights Relief Tube Forward Refreshment Center LC-2 Digital Clock Nose Baggage Carpet Rear Seat Armrests Lopresti Boom Beam Landing Light Nose Baggage Courtesy Lights

# INTERIOR & CABIN:

Light Gray Leather Seats w/Perforated Inserts, Gray Carpet.
Sheep Skin Pilot and Co-Pilot Inserts.

MORE INFO

www.jetAVIVA.com sales@jetaviva.com +1.512.410.0295