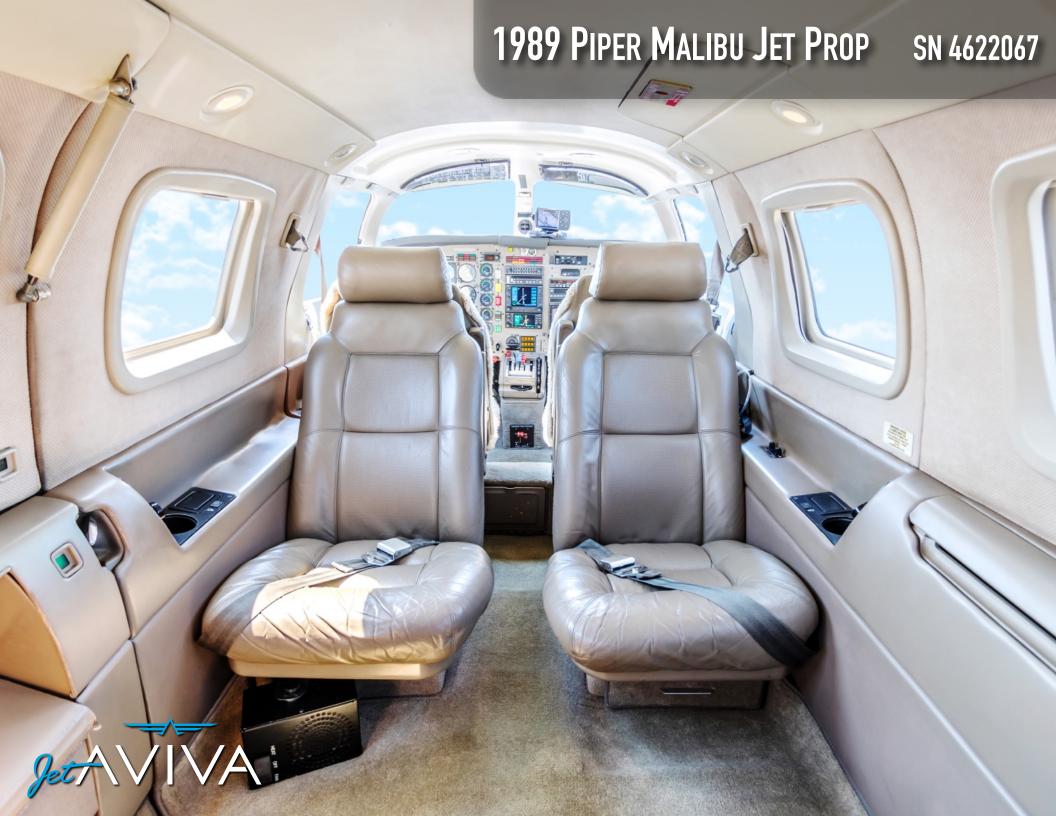

# INTERIOR & CABIN:

Light Gray Leather Seats w/Perforated Inserts, Gray Carpet.
Sheep Skin Pilot and Co-Pilot Inserts.

MORE INFO

www.jetAVIVA.com sales@jetaviva.com +1.512.410.0295